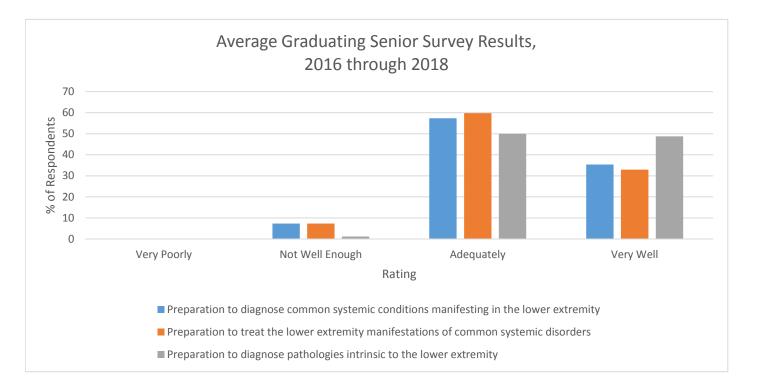

|         |
| Additional Data                                                                                                                       |         |
| Part 1 APMLE Pass Rate 2015-2017 (cumulative through second administration)                                                           | 93.21   |
| Part 2 APMLE Written Pass Rate 2016-2018 (cumulative through third administration)                                                    | 93.73   |
| Part 2 APMLE CSPE Pass Rate 2015-2017 (average, cumulative through second administration)<br>*the Class of 2016 did not take the exam | 99.42   |
| Residency Placement Rate 2016-2018 (among elegible candidates, average through scramble)                                              | 95.85   |